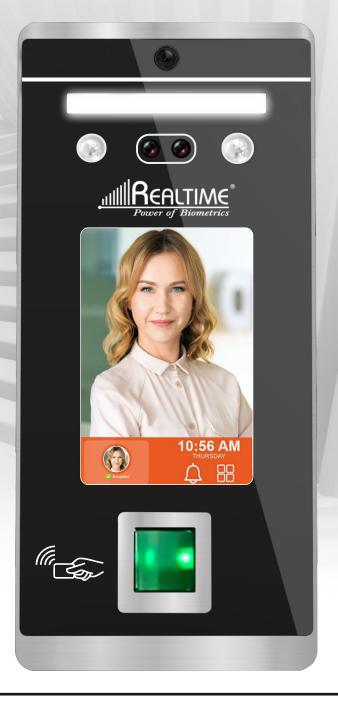

#### **Realtime Pro1100F**

#### **Specifications**

| » Face capacity        | 1500                                               |
|------------------------|----------------------------------------------------|
| » Card capacity        | 1500                                               |
| » Fingerprint capacity | 1500                                               |
| » Password capacity    | 1500                                               |
| » Max Attendance log   | 1,50,000                                           |
| » Identify mode        | Face, Fingerprint, card, password and combinations |
| » Display              | 4.3" Inch LCD                                      |
| » Communication        | TCP/IP, WiFi, <b>4G(Optional)</b>                  |
| » U-disk               | Supported                                          |
| » Working voltage      | DC12V                                              |
| » Temperature          | Yes                                                |
| » Working temperature  | -10°c~ +50°c                                       |
| » Working humidity(RH) | 20% ~ 80%                                          |
| » Self-test function   | Supported                                          |
| » Power management     | Sleep Mode                                         |
| » FAR/ FRR             | 0.001/1(%)                                         |
| » Access Control       | Built In                                           |
|                        |                                                    |