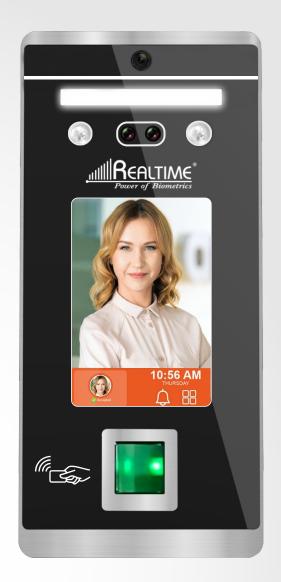

#### **Realtime Pro1100F**

#### **Specifications**

| » Face capacity        | 1500                                               |
|------------------------|----------------------------------------------------|
| » Card capacity        | 1500                                               |
| » Fingerprint capacity | 1500                                               |
| » Password capacity    | 1500                                               |
| » Max Attendance log   | 1,50,000                                           |
| » Identify mode        | Face, Fingerprint, card, password and combinations |
| » Display              | 4.3" Inch LCD                                      |
| » Communication        | TCP/IP, WiFi, <b>4G(Optional)</b>                  |
| » U-disk               | Supported                                          |
| » Working voltage      | DC12V                                              |
| » Temperature          | Yes                                                |
| » Working temperature  | -10°c~ +50°c                                       |
| » Working humidity(RH) | 20% ~ 80%                                          |
| » Self-test function   | Supported                                          |
| » Power management     | Sleep Mode                                         |
| » FAR/ FRR             | 0.001/1(%)                                         |
| » Access Control       | Built In                                           |
|                        |                                                    |